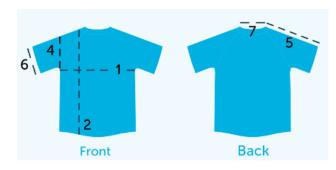

## TECH T-SHIRTS - WOMEN'S

| W | omen's Sizing (CMs) | XS   | S    | М    | L    | XL   |
|---|---------------------|------|------|------|------|------|
| 1 | Chest               | 41.5 | 44.5 | 47.5 | 51   | 54.5 |
| 2 | Front Length        | 67   | 69   | 71   | 73   | 76.5 |
| 3 | Collar Depth        | 6.5  | 7    | 7.5  | 8    | 8.5  |
| 4 | Sleeve Width        | 20.1 | 21   | 21.9 | 22.8 | 23.8 |
| 5 | Sleeve Length       | 27.5 | 29   | 30.5 | 32   | 33.5 |
| 6 | Sleeve Cuff Flat    | 17   | 17.5 | 18   | 18.5 | 19   |
| 7 | Collar Length       | 17.5 | 18   | 18.5 | 19.5 | 20.5 |

## **TECH T-SHIRTS - MEN'S**

|   | Men's Sizing (CMs) | XS   | S    | М    | L    | XL   | 2XL  |
|---|--------------------|------|------|------|------|------|------|
| 1 | Chest              | 44.5 | 47.5 | 51   | 54.5 | 59   | 63   |
| 2 | Front Length       | 69   | 71   | 73   | 76.5 | 80   | 82   |
| 3 | Collar Depth       | 7    | 7.5  | 8    | 8.5  | 9    | 9.5  |
| 4 | Sleeve Width       | 21   | 21.9 | 22.8 | 23.8 | 24.8 | 25.8 |
| 5 | Sleeve Length      | 29   | 30.5 | 32   | 33.5 | 35   | 36.5 |
| 6 | Sleeve Cuff Flat   | 17.5 | 18   | 18.5 | 19   | 19.5 | 20   |
| 7 | Collar Length      | 18   | 18.5 | 19.5 | 20.5 | 21.5 | 22.5 |